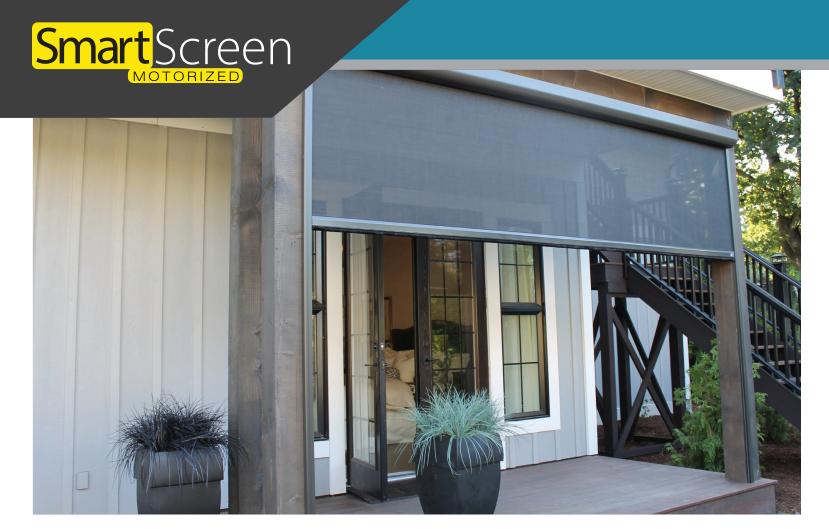

The SmartScreen Motorized screens are designed for insect, privacy, sun and weather control. At the touch of a button, you can extend the life of your outdoor living space for year-round enjoyment.

|             | Width | Height |
|-------------|-------|--------|
| Sizes Up To | 30'   | 16′    |

## Benefits:

Protection

Control

**Discrete Design** 

SmartScreen Motorized utilizes a discrete housing that will integrate seamlessly with any home design.

## **Recessed Application**

The SmartScreen Motorized can be recessed, integrating directly in to the architecture of your home, and remaining completely out of sight until needed.

A View Towards Excellence